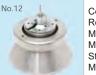

Rotor Capacity: 250mlx6 Max Speed: 14000r/min Max RCF: 30200xg Adapters: 50ml, 100ml It is customizable

Continuous Flow Rotor Rotor Capacity: 1000ml Max Speed: 14000r/min Max RCF: 21500xg Standard flow: 200-600ml/min Material: Stainless Steel

Continuous Flow Rotor Rotor Capacity: 3000ml Max Speed: 10000r/min Max RCF: 14800xg Standard flow: 200-800ml/min Material: Titanium alloy

Rotor Capacity: 10mlx16 Max Speed: 23000r/min Max RCF: 60900xg Adapters: 1.5ml, 5ml

Rotor Capacity: 500mlx6 Max Speed: 10000r/min Max RCF: 17800xg Adapters: 50ml, 100ml, 250ml It is customizable

Continuous Flow Rotor Rotor Capacity: 3000ml Max Speed: 8000r/min Max RCF: 9500xg Standard flow: 200-800ml/min Material: Stainless Steel