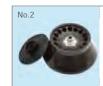

### Angle rotors

No.3

Rotor Capacity: 5mlx10 Max Speed: 25000r/min Max RCF: 64983xg Adapters: 0.5ml, 1.5ml

Rotor Capacity: 50mlx8 Max Speed: 18000r/min Max RCF: 40930xg Adapters: 10ml, 20ml

Rotor Capacity: 1000mlx4 Max Speed: 7000r/min Max RCF: 9980xg Adapters: 100ml、250ml 300ml, 500ml It is customizable