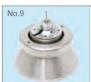

Continuous Flow Rotor Rotor Capacity: 1000ml Max Speed: 16000r/min Max RCF: 28100xg Standard flow: 200-600ml/min Material: Titanium alloy

Rotor Capacity: 1.5mlx24 2.2mlx24 Max Speed: 25000r/min Max RCF: 64983xg Adapters: 0.2ml, 0.5ml

Rotor Capacity: 250mlx6 Max Speed: 14000r/min Max RCF: 30200xg Adapters: 50ml, 100ml It is customizable

Continuous Flow Rotor Rotor Capacity: 1000ml Max Speed: 14000r/min Max RCF: 21500xg Standard flow: 200-600ml/min Material: Stainless Steel

Continuous Flow Rotor Rotor Capacity: 3000ml Max Speed: 10000r/min Max RCF: 14800xg Standard flow: 200-800ml/min Material: Titanium alloy

Rotor Capacity: 10mlx16 Max Speed: 23000r/min Max RCF: 60900xg Adapters: 1.5ml, 5ml

Rotor Capacity: 500mlx6 Max Speed: 10000r/min Max RCF: 17800xg Adapters: 50ml, 100ml, 250ml It is customizable

Continuous Flow Rotor Rotor Capacity: 3000ml Max Speed: 8000r/min Max RCF: 9500xg Standard flow: 200-800ml/min Material: Stainless Steel