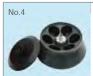

### Angle rotors

No.3

Rotor Capacity: 5mlx10 Max Speed: 25000r/min Max RCF: 64983xg Adapters: 0.5ml, 1.5ml

Rotor Capacity: 50mlx8 Max Speed: 18000r/min Max RCF: 40930xg Adapters: 10ml, 20ml

Rotor Capacity: 1000mlx4 Max Speed: 7000r/min Max RCF: 9980xg Adapters: 100ml、250ml 300ml, 500ml It is customizable