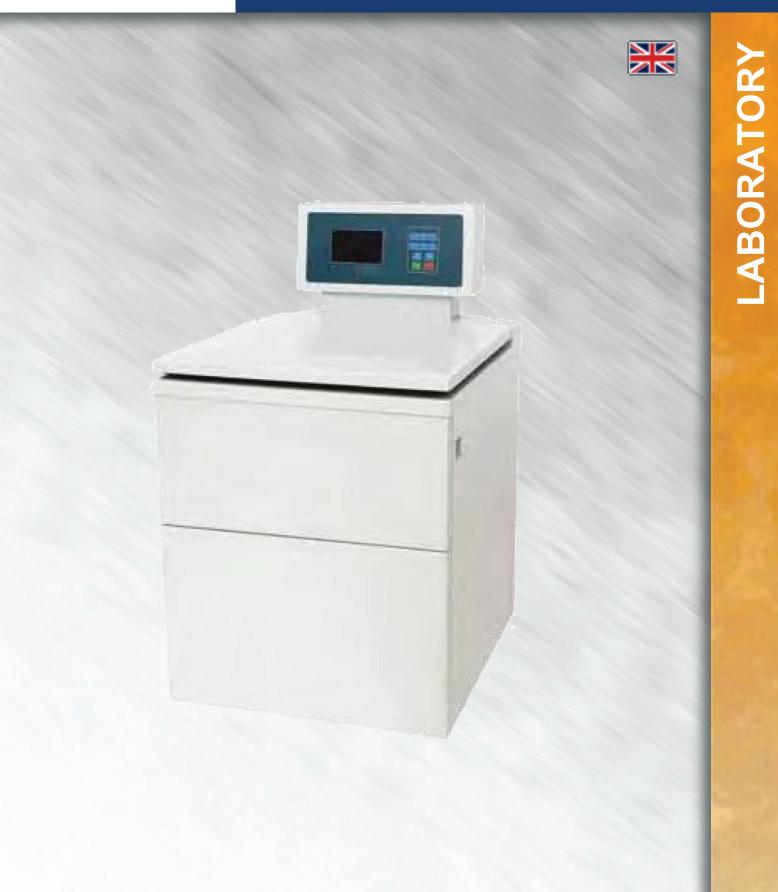

# ESBGL-25MS/M

## Floor-standing High Speed Refrigerated Centrifuge

#### **Technical performance**

- The max speed is 25000rpm, and Max RCF is 64983g.
- It has micro-computer control, electronic lock and AC variable-conversion motor which delivers high torque.
- Imported compressor unit with Non-CFC.refrigerant. It measures up to environmental standards.
- The machine is programmable. The operation data can be stored automatically.
- ESBGL-25MS has LCD and ESBGL-25M has LED display. Touching panel makes the operation easy.
- The real-time conversation of Speed and RCF is convenient for operation.
- It has self-locking device, over-speed safety device, over-temperature safety device, imbalance safety device and automatic alarm device.
- It has 10 files of acceleration and deceleration level for your choice.

#### Specification

Max Speed: 25000r/min Max RCF: 64983xq Max Capacity: 1000mlx4 Speed accuracy: ± 50r/min Time setting: 1min~99h59min Temperature setting: -20  $\sim$  +40  $^{\circ}$ C Temperature accuracy: ± 1℃ Compressor Unit: French Tecumseh Compressor Unit, R404a Noise: <65dB(A) Power Supply: AC220V 50Hz 30A Dimension(LxWxH): 710mmx840mmx1200mm Packing Size(LxWxH): 890mmx960mmx1450mm Net Weight: 290kg